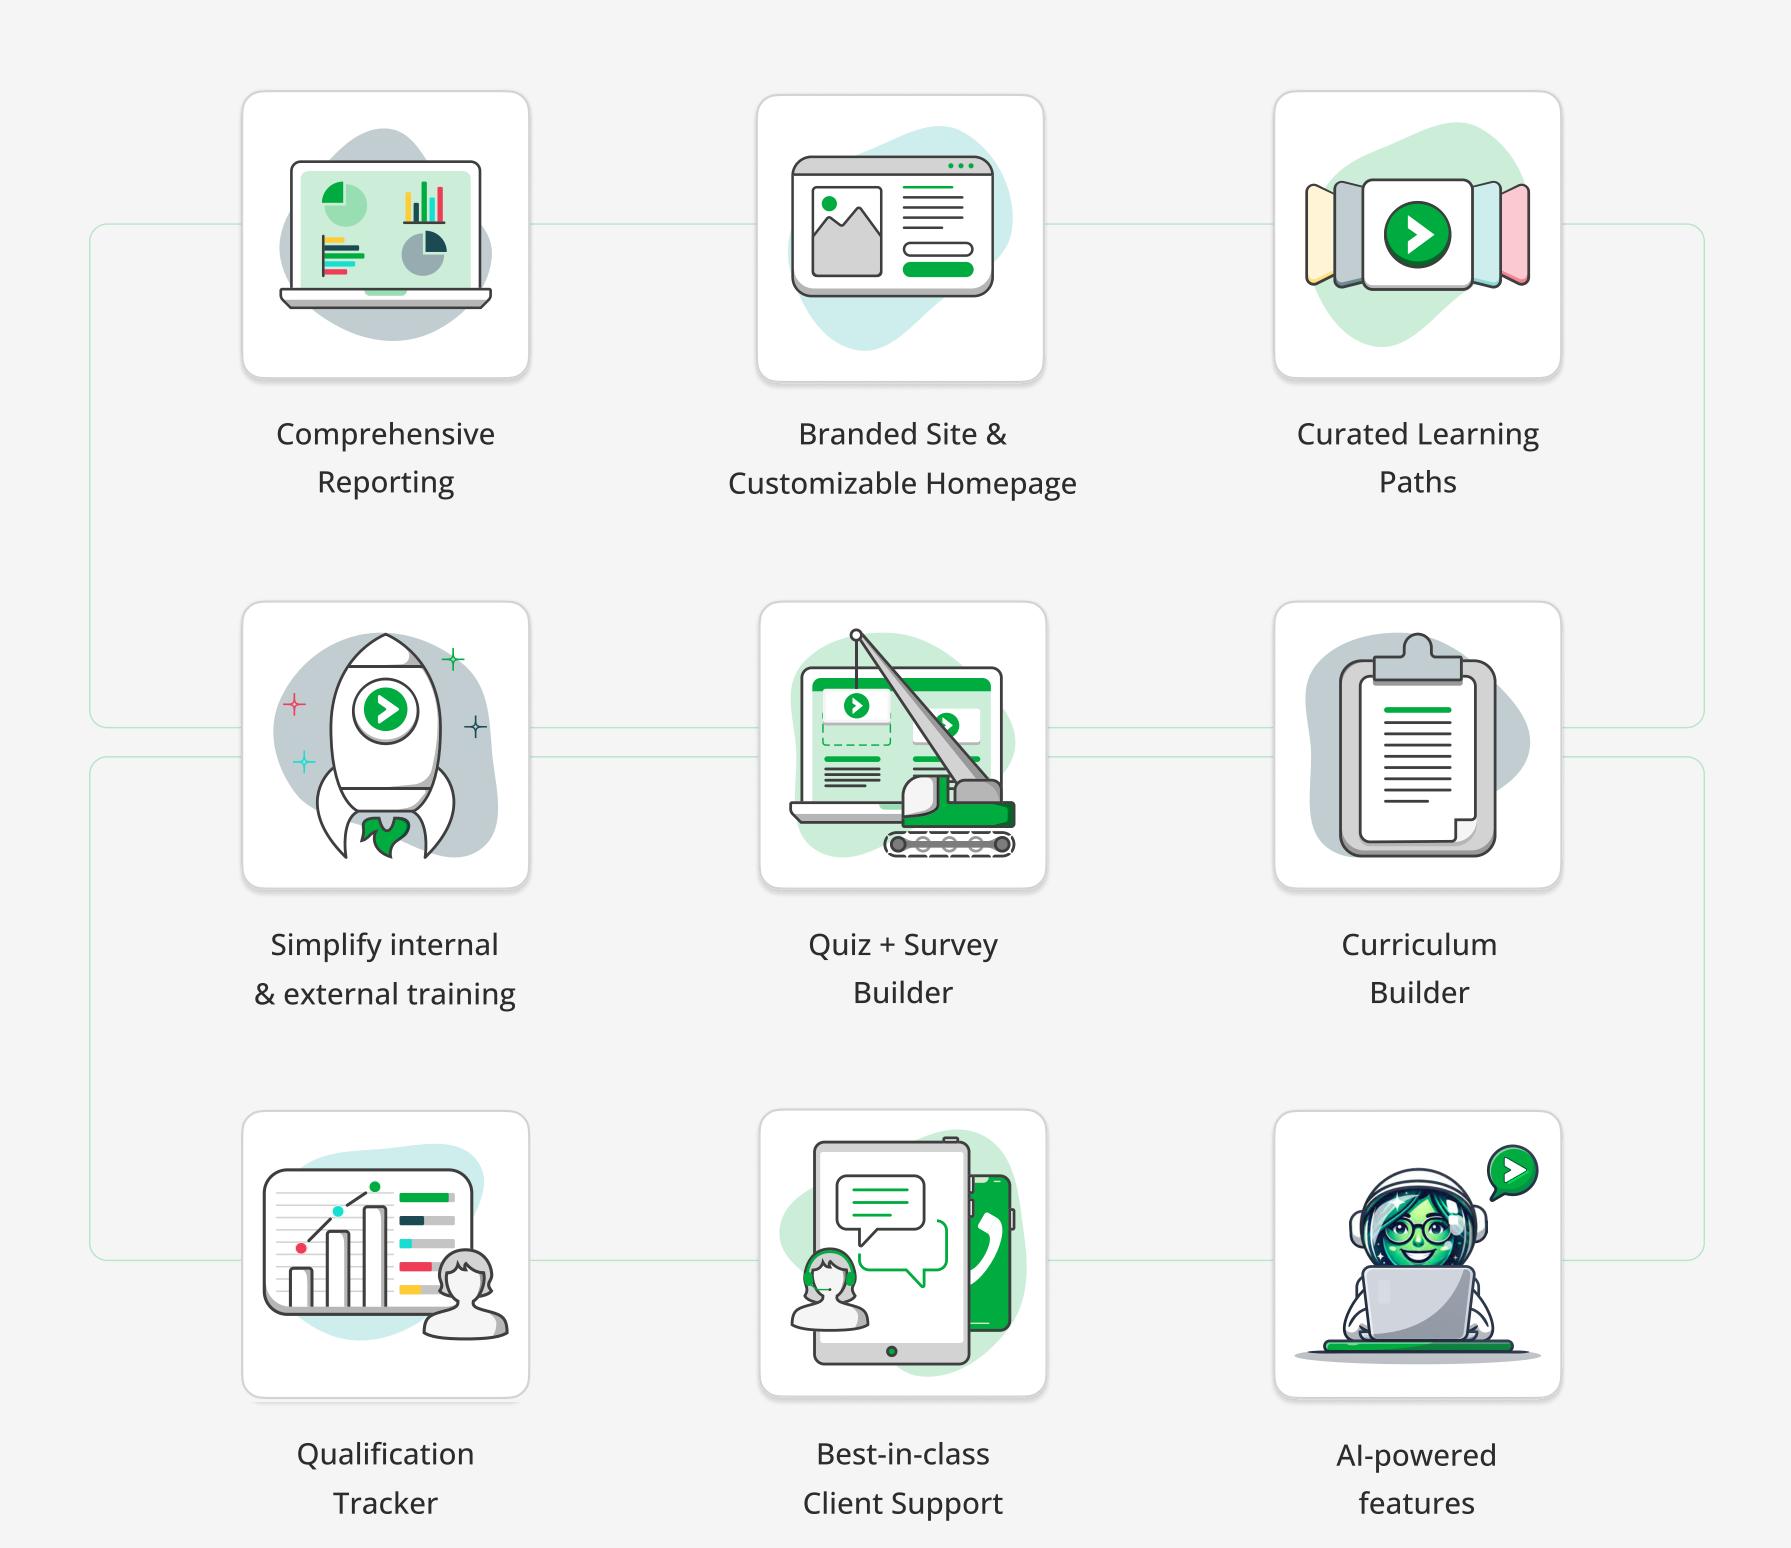

## Create a Central Hub for Training

Streamline and centralize your training processes to increase compliance, engagement, and retention - all while reducing costs. BizLMS combined with the incredible BizLibrary support empowers training mangers to build successful learning programs from the ground up. It can also support any type of training initiative, from compliance to upskilling to leadership development and beyond!