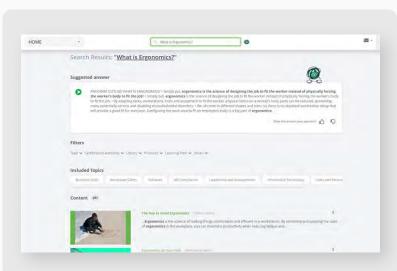

#### 4. Enhanced Search:

The search function understands user queries, making it easier to locate courses, videos, and other resources tailored to a learner's unique search of keywords or phrases.

To see BizAl in action, reach out to your BizRep for a full Innovation at Biz demo!