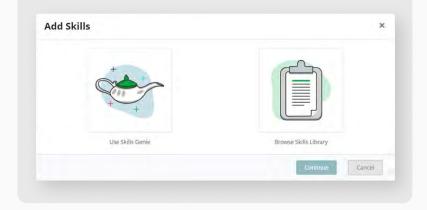

#### 3. Role-Specific Upskilling:

This BizAl feature (Skills Genie) is available for clients who utilize BizSkills. Administrators can enter a job title, and Skills Genie will search relevant job postings all throughout the U.S. to give administrators the most sought-after skills in the industry. Instantly they have customizable skills and job titles without long hours of browsing the library or writing descriptions from scratch.