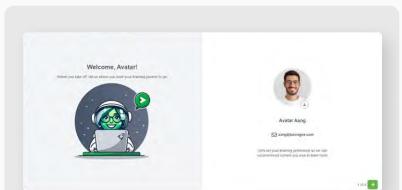

### 1. Learner Profiles:

During the onboarding process, users can now set their learner preferences, specifying their preferred learning formats, topics of interest, and preferred pacing. This information is then used to curate a personalized learning journey, ensuring that employees start their skill development journey with content that resonates with their individual preferences.