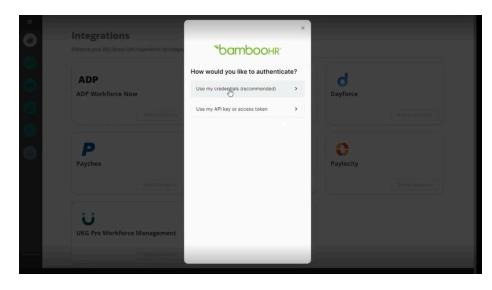

## How Do BizConnect Integrations Work?

Once they select their integration, they'll be prompted to enter information for their platform, as well as the credentials for their platform.

BIZ >LIBRARY