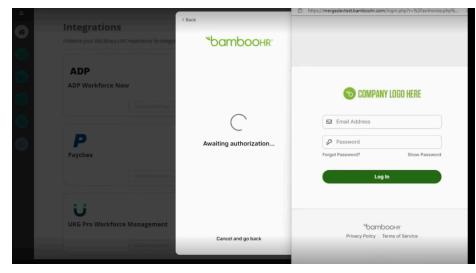

## How Do BizConnect Integrations Work?

Once authenticated, administrators will now see and be able to manage their integration.

| ADP                          | *b          | d         |
|------------------------------|-------------|-----------|
| ADP Workforce Now            | BambooHR    | Dayforce  |
|                              | Managettown | etter     |
| P                            | 1           | 0         |
| Paychex                      | Paycor D    | Paylocity |
|                              |             |           |
|                              | -           |           |
| UKG Pro Workforce Management | Workday     |           |